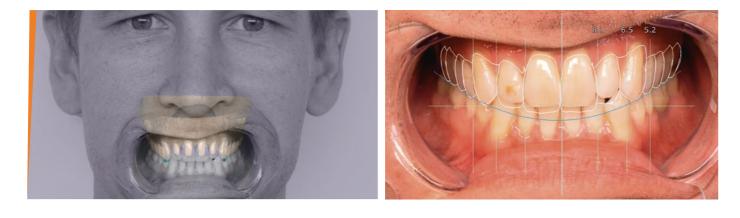

# Easily create beautiful smiles with exocad's *Smile Creator*. From subtle reworks to complete makeovers – your possibilities are endless.

With *Smile Creator*, designing highly esthetic custom smiles has never been easier. Create perfect natural and beautiful smiles, taking into account individual patient situations and wishes. Collaborate closely with partners and patients to align your restorative treatment plans with their expectations – for impressive and predictable results.

*Smile Creator* can also be used for esthetic adjustments with veneers. It significantly facilitates your communication with the patient , too.

Visualize the rejuvenating effect of larger anterior restorations with *Smile Creator*.