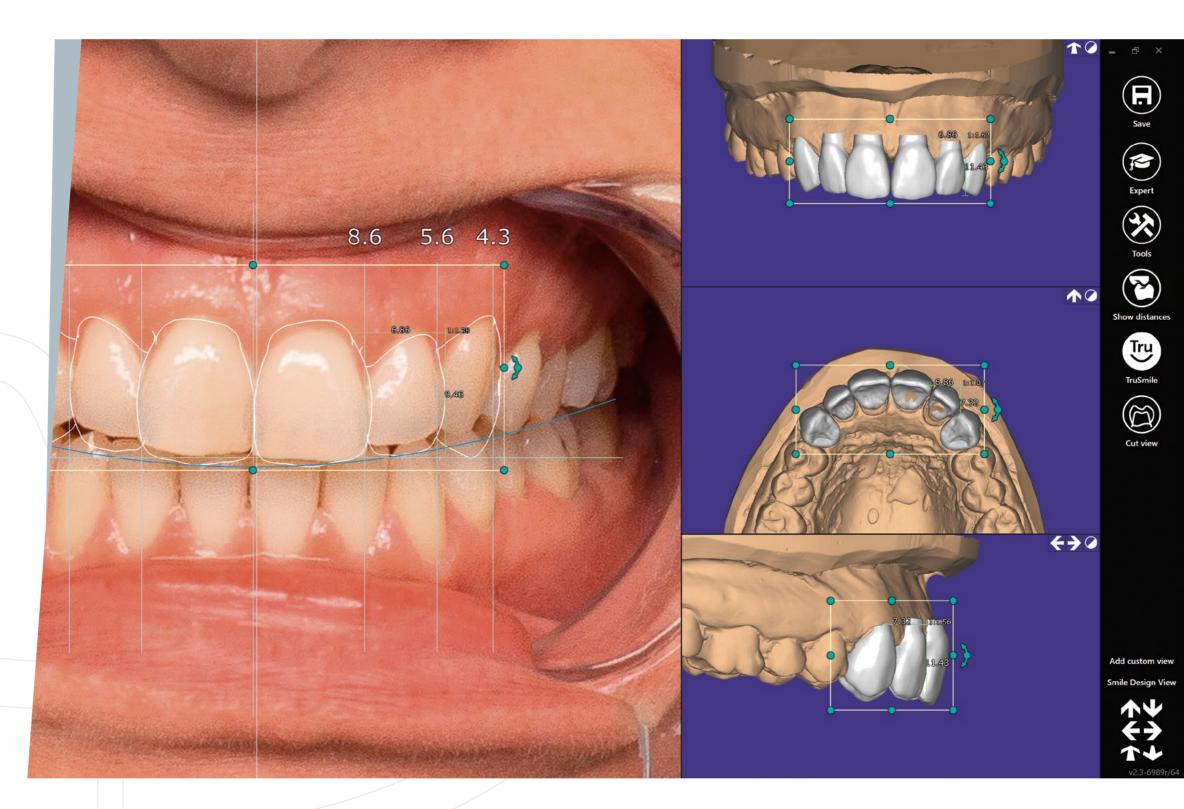

# Precise - alignment of 2D photos and 3D data

Load existing patient photos or create them directly in the software using a webcam. These will automatically be converted to 3D objects, which can be matched to 3D scans of the teeth.

## Intuitive - reproduction of natural tooth shapes

Create a new smile by simply editing 2D shapes. Access exocad's extensive tooth library for highly esthetic anterior and posterior tooth designs. Facial analysis with help lines and proportional guides enable you to design the perfect smile for the patient's individual anatomy. Easily edit 3D shapes with simple 2D design tools – a real-time preview from various angles of the 3D and 2D smile design guarantees you perfect control throughout every step of the digital esthetic planning process.

# Real-time - smile design preview in 3D

Easily design in 2D and view the results in 3D from various angles in real-time. Maximum predictability of outcome is thus guaranteed as you can quickly and reliably assess feasibility at this early stage.

# Reliable - realistic preview of projected outcomes

Create accurate visualizations of your designs with Smile Creator and allow patients to easily assess their new smiles before entering into restorative treatments.