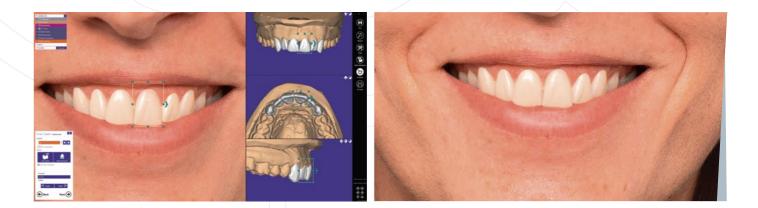

# Your integrated smile design with in-CAD Smile Creator

Create added value with *Smile Creator* – exocad's innovative in-CAD smile design solution for predictable esthetic smile makeovers. Integrated into the renowned exocad *DentalCAD* platform, *Smile Creator* empowers dental labs to reliably assess prosthetic feasibility even during esthetic planning – thanks to our innovative 2D/3D technology.

Smile templates from our extensive tooth library can be easily individualized using 2D outline editing tools, while the resulting shape is displayed simultaneously in 3D from various angles. By combining patient photos, outlines and 3D images, greater control over the outcome is achieved and communication between dental labs, dentists and patients improved. Esthetic relationships between the patient's teeth, smile and face can be evaluated, thereby offering dental technicians and dentists a realistic perspective for a restorative treatment plan. Thanks to its guided workflows and extensive features, *Smile Creator* is an intuitive yet powerful digital planning solution for cosmetic dentistry.

# Create, communicate, collaborate

Enjoy highest usability, flexibility and maximum predictability with *Smile Creator*. Based on the renowned exocad platform, *Smile Creator* is the perfect solution for any esthetic restorative treatment, providing seamlessly integrated workflows and predictable results. Thanks to exocad's proven wizard-based user interface, you are guided through every step of the smile design process – from image loading, face analysis to tooth setup. Unlike other smile design solutions, *Smile Creator* enables the direct production of diagnostic waxups, provisionals and final restorations thanks to its seamless integration with exocad's *DentalCAD*.

# Precise - alignment of 2D photos and 3D data

Load existing patient photos or create them directly in the software using a webcam. These will automatically be converted to 3D objects, which can be matched to 3D scans of the teeth.

## Intuitive - reproduction of natural tooth shapes

Create a new smile by simply editing 2D shapes. Access exocad's extensive tooth library for highly esthetic anterior and posterior tooth designs. Facial analysis with help lines and proportional guides enable you to design the perfect smile for the patient's individual anatomy. Easily edit 3D shapes with simple 2D design tools – a real-time preview from various angles of the 3D and 2D smile design guarantees you perfect control throughout every step of the digital esthetic planning process.

# Real-time - smile design preview in 3D

Easily design in 2D and view the results in 3D from various angles in real-time. Maximum predictability of outcome is thus guaranteed as you can quickly and reliably assess feasibility at this early stage.