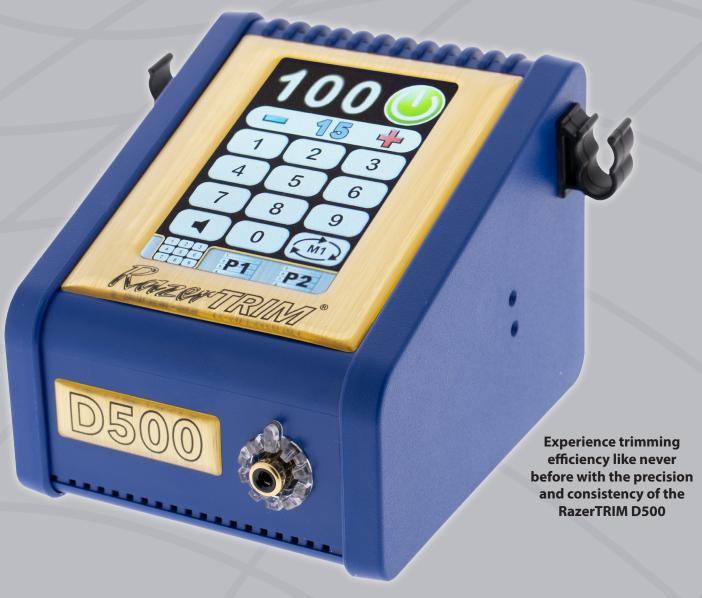

## **Features:**

#### Customizable

- Easy to use touch screen
- 8 fully customizable memory channels (name and heat setting)
- Additional 3-channel quick memory function
- Customizable nudge increments

# **Specifications:**

**Type:** Power regulated, touch screen digital heat trimming tool

Input: 100-240VAC, 50-60Hz, 1.0A Output: 6VDC, 8.0A DC max. Wattage: Max. 48 watts

**Operating tip temperature:** (approx.) 50°C to 500°C **Operating Temperature:** (ambient) 0°C-40°C **Size:** 4.5"x4.5"x3.6" (115mm x 115mm x 91mm)