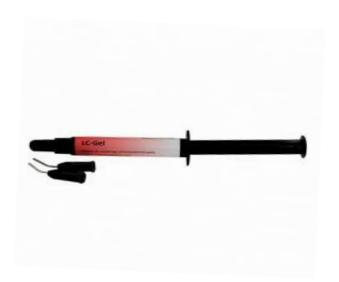

## **LC-GEL**

Light-curing resin gel DenPlus.

Syringe of 3 g and 2 tips

**Color: Red** 

LC-GEL is a ready to use modelling resin, fabricated of multifunctional light curing acrylates. Its properties make it multi-usages and easy to use as well.

- Ready to use with a very stable consistency
- Wide range of use: Crowns & Bridges, Attachments, Implants, Metal soldering, Inlays & Onlays, Indirect Posts
- Cured with a standard light cure in few seconds
- Burns off without leaving any residues