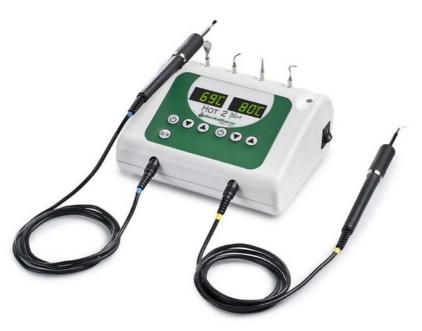

## A6003D HOT 2 Plus Waxing Unit

| Product group     | Electrical appliances for hot waxing-up                                                                                                                                                                                                                                                                                                                                                                                                                                                                                                                                                                                                                                                                                                                                                             |
|-------------------|-----------------------------------------------------------------------------------------------------------------------------------------------------------------------------------------------------------------------------------------------------------------------------------------------------------------------------------------------------------------------------------------------------------------------------------------------------------------------------------------------------------------------------------------------------------------------------------------------------------------------------------------------------------------------------------------------------------------------------------------------------------------------------------------------------|
| Main features     | <ul> <li>⇒ Extremely compact in size</li> <li>⇒ Electronic temperature control (microprocessor)</li> <li>⇒ Wide temperature range from 50°C to 200°C, allowing to choose the best temperature according to every type of wax product, preserving its properties.</li> <li>⇒ 2 independent working places</li> <li>⇒ 2 recordable temperatures for each working place</li> <li>⇒ 3-digit-display showing both the set temperature and ultraflat keyboard</li> <li>⇒ Conversion key (Celsius or Fahrenheit scale)</li> <li>⇒ Thermally insulated handpiece with tool anti-rotation system</li> <li>⇒ 2 handpiece bench holders</li> <li>⇒ Tool seat directly on the control unit + practical rear compartment</li> <li>⇒ Two available sets of tools: 6 modelling tips, and 4 milling tips</li> </ul> |
| Line tension      | 230v A.C.                                                                                                                                                                                                                                                                                                                                                                                                                                                                                                                                                                                                                                                                                                                                                                                           |
| Handpiece tension | 24v                                                                                                                                                                                                                                                                                                                                                                                                                                                                                                                                                                                                                                                                                                                                                                                                 |
| Absorption        | 20W                                                                                                                                                                                                                                                                                                                                                                                                                                                                                                                                                                                                                                                                                                                                                                                                 |
| Length            | 130 mm                                                                                                                                                                                                                                                                                                                                                                                                                                                                                                                                                                                                                                                                                                                                                                                              |
| Width             | 110 mm                                                                                                                                                                                                                                                                                                                                                                                                                                                                                                                                                                                                                                                                                                                                                                                              |
| Height            | 60 mm                                                                                                                                                                                                                                                                                                                                                                                                                                                                                                                                                                                                                                                                                                                                                                                               |
| Net weight        | 1,0 Kg (1,6 kg packed)                                                                                                                                                                                                                                                                                                                                                                                                                                                                                                                                                                                                                                                                                                                                                                              |