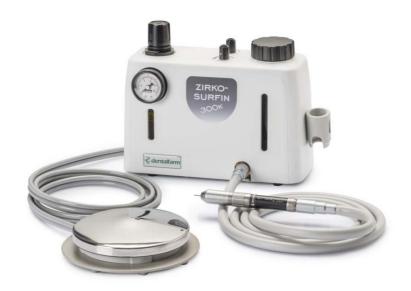

## A5090 HIGH SPEED TURBINE ZIRKO-SURFIN 300k

Product group Laboratory air turbine with water spray

Main features ⇒ Powerful and silent, best suited for all finishing operations on æsthetic

products in ceramics, litium silicate or zirconia

 $\Rightarrow$  The rotor at 2,5-3 BAR reaches 300.000 rpm

⇒ Refrigeration of both the tool and the machined surface is ensured by a constant flow of air and can be increased with the adition of water spray

⇒ Maintenance and lubrication are very simple

⇒ Control unit incorporating everything needed for air treatment, any adjustments and the tank for distilled water

⇒ Extremely small and lightweight handpiece

⇒ Circular footswitch, operated in any position

Rotating speed 300.000 rpm

Rotation Fixed
Foot control YES

Standard pliers Ø 1.6 mm

Tool needed to change the bur YES

Handpiece dimensions Ø 17 mm – lemgth 130 mm

Handpiece weight 85 g

Supply Air supply 2,5-3 BAR

Air consumption 50-60 l/min

Line tension N.A.

Refrigerating liquid Distilled water

Tank capacity 170 ml

Overall dimensions of supply unit

(WxDxH)

260x110x190 mm

Dimensions of foot control Ø 150 mm Lenght of pipes (foot control) 1.8 m

Weight 2,7 – 3,8 Kg (Gross weight)