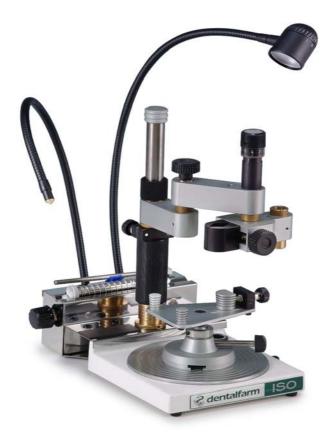

## ISO SURVEYOR/PARALLELOMETER complete

- ⇒ Double-joint arm to support any micromotor, turbine or hot spatula
- ⇒ Most suitable to carry out milling operations both on wax and on metal
- ⇒ Complete with model-holder base
- ⇒ Stainless steel working plan
- ⇒ Complete set of accessories allowing to carry out:
  - Restrained vertical movement for drilling and boring
  - Restrained horizontal movement for coulisse
  - · locking the articulated joints
- ⇒ Stainless steel tool storage compartment
- ⇒ At same time, all procedures usually carried out with the manual Surveyor can be easily executed with this instrument
- ⇒ Built-in lighting and cooling systems
- ⇒ Special version featuring enameled base and satined or oxidized light alloy components available in blue, red or natural

Number of arms

1 - double-joint arm fitted with bivalent head, featuring on one side the micromotor locking pliers and on the other side the slide-guide self-lubricating bush for the pliers holding rod

Lighting 12V Revolving halogen lamp

Line voltage 230V A.C. 50Hz (different voltage upon request)

Absorption 6W Width 200 mm

Depth 340 mm + distance to the electric cable and the air pipe

Height 330 mm Net weight 7,0 Kg