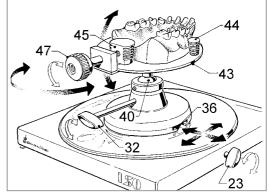

The model-holder plate (43) is assembled on a ball (40), it can rotate up to 360° and it can be tilted up to a maximum of 30° allowing to restore the chewing conditions; the proper knob (32) must be accurately tightened to lock it firmly in place

The new model positioning system allows a wider stroke and a safer locking. When turning the knob (47) righwards, the pressure element (46) recedes, whereas it goes forward if the knob is turned leftwards and it locks the model against the fixed push rods (44); for smaller pieces, it is possible to let the complete locking system slide forward along the transverse slots (loosen

the upper screws and close them in the new position).

Should you need to work with the free model-holder, you will have to tighten the locking pin to the base, utilizing for that purpose a coin to lower the pin, turn it rightwards and fix it with the knob (23).