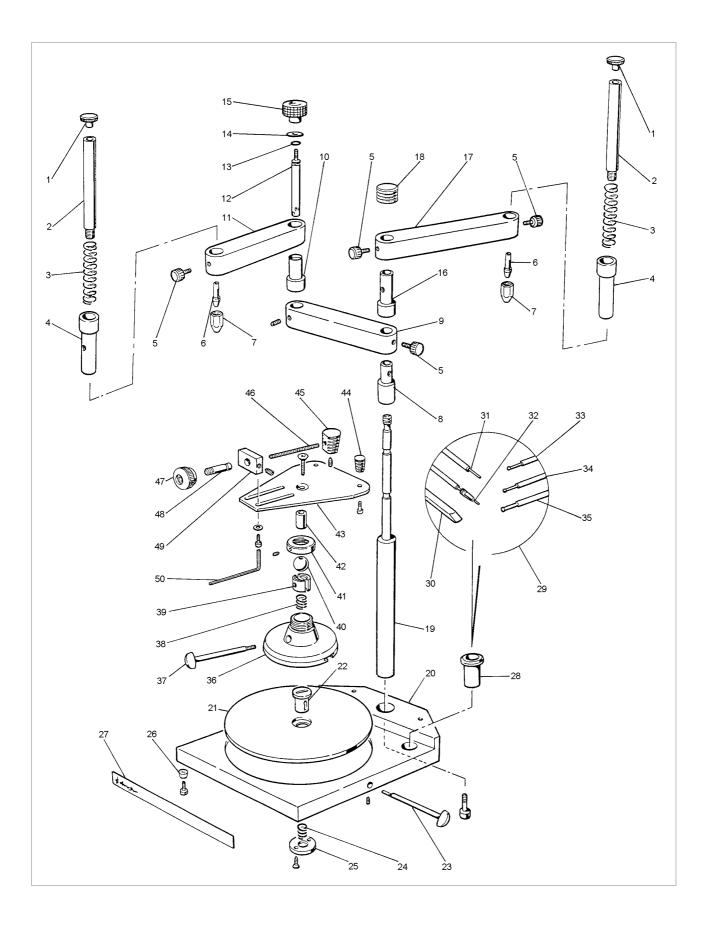

# SPARE-PART LIST

| N°   CODE   DESCRIPTION     1   RP009   KNOB     2   RP010   PLIERS HOLDING ROD     3   RP013   STEM SPRING     4    BUSHING FOR PLIERS HOLDING ROD     5   NVT151   M 4x10 KNOB     6   RP012   CHUCK PLIERS Ø 3,0      RP040   CHUCK PLIERS Ø 2,5      RP035   CHUCK PLIERS Ø 2,1 (UPON REQUEST)     7   RP011   PLIERS LOCKING NUT     8    BUSHING ON COLUMN (DOUBLE-JOINT ARM)     9    REAR HORIZONTAL AXIS     10    BUSHING ON JOINT     11    FRONT HORIZONTAL AXIS     12    ROTATION AXIS     13   NPOR109   OR RING     14   R1009   SHOULDER WASHER     15   NVT147   M6 FEMALE INDENTED KNOB     16    BUSHING ON COLUMN (FIXED ARM)     17    FIXED ARM     18   RP052   TAP ON COLUMN     19    CALIBRATED AND GROUND STAINLESS STEEL COLUMN                       |  |
|------------------------------------------------------------------------------------------------------------------------------------------------------------------------------------------------------------------------------------------------------------------------------------------------------------------------------------------------------------------------------------------------------------------------------------------------------------------------------------------------------------------------------------------------------------------------------------------------------------------------------------------------------------------------------------------------------------------------------------------------------------------------------------|--|
| 2   RP010   PLIERS HOLDING ROD     3   RP013   STEM SPRING     4    BUSHING FOR PLIERS HOLDING ROD     5   NVT151   M 4x10 KNOB     6   RP012   CHUCK PLIERS Ø 3,0      RP040   CHUCK PLIERS Ø 2,5      RP035   CHUCK PLIERS Ø 2,1 (UPON REQUEST)     7   RP011   PLIERS LOCKING NUT     8    BUSHING ON COLUMN (DOUBLE-JOINT ARM)     9    REAR HORIZONTAL AXIS     10    BUSHING ON COLUMN (DOUBLE-JOINT ARM)     9    REAR HORIZONTAL AXIS     11    FRONT HORIZONTAL AXIS     12    ROTATION AXIS     13   NPOR109   OR RING     14   R1009   SHOULDER WASHER     15   NVT147   M6 FEMALE INDENTED KNOB     16    BUSHING ON COLUMN (FIXED ARM)     17    FIXED ARM     18   RP052   TAP ON COLUMN     19    CALIBRATED AND GROUND STAINLESS STEEL COLUMN     20               |  |
| 3   RP013   STEM SPRING     4    BUSHING FOR PLIERS HOLDING ROD     5   NVT151   M 4x10 KNOB     6   RP012   CHUCK PLIERS Ø 3,0      RP040   CHUCK PLIERS Ø 2,5      RP035   CHUCK PLIERS Ø 2,1 (UPON REQUEST)     7   RP011   PLIERS LOCKING NUT     8    BUSHING ON COLUMN (DOUBLE-JOINT ARM)     9    REAR HORIZONTAL AXIS     10    BUSHING ON JOINT     11    FRONT HORIZONTAL AXIS     12    ROTATION AXIS     13   NPOR109   OR RING     14   R1009   SHOULDER WASHER     15   NVT147   M6 FEMALE INDENTED KNOB     16    BUSHING ON COLUMN (FIXED ARM)     17    FIXED ARM     18   RP052   TAP ON COLUMN (FIXED ARM)     19    CALIBRATED AND GROUND STAINLESS STEEL COLUMN     20    BASE     21    WORKING PLANE     22   RP004N   MODEL-HOLDER LOCKING PIN             |  |
| 4    BUSHING FOR PLIERS HOLDING ROD     5   NVT151   M 4x10 KNOB     6   RP012   CHUCK PLIERS Ø 3,0      RP040   CHUCK PLIERS Ø 2,1 (UPON REQUEST)     7   RP011   PLIERS LOCKING NUT     8    BUSHING ON COLUMN (DOUBLE-JOINT ARM)     9    REAR HORIZONTAL AXIS     10    BUSHING ON JOINT     11    FRONT HORIZONTAL AXIS     12    ROTATION AXIS     13   NPOR109   OR RING     14   RI009   SHOULDER WASHER     15   NVT147   M6 FEMALE INDENTED KNOB     16    BUSHING ON COLUMN (FIXED ARM)     17    FIXED ARM     18   RP052   TAP ON COLUMN     19    CALIBRATED AND GROUND STAINLESS STEEL COLUMN     20    BASE     21    WORKING PLANE     22   RP0040   MODEL-HOLDER LOCKING PIN     23   RP510   MODEL-HOLDER LOCKING ROD     24   RC019   SPRING                   |  |
| 5   NVT151   M 4x10 KNOB     6   RP012   CHUCK PLIERS Ø 3,0      RP035   CHUCK PLIERS Ø 2,5      RP035   CHUCK PLIERS Ø 2,1 (UPON REQUEST)     7   RP011   PLIERS LOCKING NUT     8    BUSHING ON COLUMN (DOUBLE-JOINT ARM)     9    REAR HORIZONTAL AXIS     10    BUSHING ON JOINT     11    FRONT HORIZONTAL AXIS     12    ROTATION AXIS     13   NPOR109   OR RING     14   RI009   SHOULDER WASHER     15   NVT147   M6 FEMALE INDENTED KNOB     16    BUSHING ON COLUMN (FIXED ARM)     17    FIXED ARM     18   RP052   TAP ON COLUMN     19    CALIBRATED AND GROUND STAINLESS STEEL COLUMN     20    BASE     21    WORKING PLANE     22   RP004N   MODEL-HOLDER LOCKING PIN     23   RP510   MODEL-HOLDER LOCKING ROD     24   RC051   RUBBER PROTECTION FEET           |  |
| 6   RP012   CHUCK PLIERS Ø 3,0      RP035   CHUCK PLIERS Ø 2,5      RP035   CHUCK PLIERS Ø 2,1 (UPON REQUEST)     7   RP011   PLIERS LOCKING NUT     8    BUSHING ON COLUMN (DOUBLE-JOINT ARM)     9    REAR HORIZONTAL AXIS     10    BUSHING ON JOINT     11    FRONT HORIZONTAL AXIS     12    ROTATION AXIS     13   NPOR109   OR RING     14   RI009   SHOULDER WASHER     15   NVT147   M6 FEMALE INDENTED KNOB     16    BUSHING ON COLUMN (FIXED ARM)     17    FIXED ARM     18   RP052   TAP ON COLUMN     19    CALIBRATED AND GROUND STAINLESS STEEL COLUMN     20    BASE     21    WORKING PLANE     22   RP004N   MODEL-HOLDER LOCKING ROD     24   RC019   SPRING     25   RP054   LOWER CLOSURE     26   NVG051   RUBBER PROTECTION FEET <t< td=""><td></td></t<> |  |
| RP040   CHUCK PLIERS Ø 2,5      RP035   CHUCK PLIERS Ø 2,1 (UPON REQUEST)     7   RP011   PLIERS LOCKING NUT     8    BUSHING ON COLUMN (DOUBLE-JOINT ARM)     9    REAR HORIZONTAL AXIS     10    BUSHING ON JOINT     11    FRONT HORIZONTAL AXIS     12    ROTATION AXIS     13   NPOR109   OR RING     14   RI009   SHOULDER WASHER     15   NVT147   M6 FEMALE INDENTED KNOB     16    BUSHING ON COLUMN (FIXED ARM)     17    FIXED ARM     18   RP052   TAP ON COLUMN     19    CALIBRATED AND GROUND STAINLESS STEEL COLUMN     20    BASE     21    WORKING PLANE     22   RP004N   MODEL-HOLDER LOCKING PIN     23   RP510   MODEL-HOLDER LOCKING ROD     24   RC019   SPRING     25   RP054   LOWER CLOSURE     26   NVG051   RUBBER PROTECTION FEET                    |  |
| RP035   CHUCK PLIERS Ø 2,1 (UPON REQUEST)     7   RP011   PLIERS LOCKING NUT     8    BUSHING ON COLUMN (DOUBLE-JOINT ARM)     9    REAR HORIZONTAL AXIS     10    BUSHING ON JOINT     11    FRONT HORIZONTAL AXIS     12    ROTATION AXIS     13   NPOR109   OR RING     14   RI009   SHOULDER WASHER     15   NVT147   M6 FEMALE INDENTED KNOB     16    BUSHING ON COLUMN (FIXED ARM)     17    FIXED ARM     18   RP052   TAP ON COLUMN     20    BASE     21    WORKING PLANE     22   RP004N   MODEL-HOLDER LOCKING PIN     23   RP510   MODEL-HOLDER LOCKING ROD     24   RC019   SPRING     25   RP054   LOWER CLOSURE     26   NVG051   RUBBER PROTECTION FEET     27    A/B/C MARK LABEL     28   RP053   WASHER FOR TOOL SUPPORT     29 <td></td>                      |  |
| 7   RP011   PLIERS LOCKING NUT     8    BUSHING ON COLUMN (DOUBLE-JOINT ARM)     9    REAR HORIZONTAL AXIS     10    BUSHING ON JOINT     11    FRONT HORIZONTAL AXIS     12    ROTATION AXIS     13   NPOR109   OR RING     14   RI009   SHOULDER WASHER     15   NVT147   M6 FEMALE INDENTED KNOB     16    BUSHING ON COLUMN (FIXED ARM)     17    FIXED ARM     18   RP052   TAP ON COLUMN     20    BASE     21    WORKING PLANE     22   RP004N   MODEL-HOLDER LOCKING PIN     23   RP510   MODEL-HOLDER LOCKING ROD     24   RC019   SPRING     25   RP054   LOWER CLOSURE     26   NVG051   RUBBER PROTECTION FEET     27    A/B/C MARK LABEL     28   RP053   WASHER FOR TOOL SUPPORT     29   RP505   SET OF TOOLS     30   RP030                                        |  |
| 8    BUSHING ON COLUMN (DOUBLE-JOINT ARM)     9    REAR HORIZONTAL AXIS     10    BUSHING ON JOINT     11    FRONT HORIZONTAL AXIS     12    ROTATION AXIS     13   NPOR109   OR RING     14   RI009   SHOULDER WASHER     15   NVT147   M6 FEMALE INDENTED KNOB     16    BUSHING ON COLUMN (FIXED ARM)     17    FIXED ARM     18   RP052   TAP ON COLUMN     19    CALIBRATED AND GROUND STAINLESS STEEL COLUMN     20    BASE     21    WORKING PLANE     22   RP004N   MODEL-HOLDER LOCKING PIN     23   RP510   MODEL-HOLDER LOCKING ROD     24   RC019   SPRING     25   RP054   LOWER CLOSURE     26   NVG051   RUBBER PROTECTION FEET     27    A/B/C MARK LABEL     28   RP053   WASHER FOR TOOL SUPPORT     29   RP505   SET OF TOOLS     30<                           |  |
| 9REAR HORIZONTAL AXIS10BUSHING ON JOINT11FRONT HORIZONTAL AXIS12ROTATION AXIS13NPOR109OR RING14RI009SHOULDER WASHER15NVT147M6 FEMALE INDENTED KNOB16BUSHING ON COLUMN (FIXED ARM)17FIXED ARM18RP052TAP ON COLUMN19CALIBRATED AND GROUND STAINLESS STEEL COLUMN20BASE21WORKING PLANE22RP004NMODEL-HOLDER LOCKING PIN23RP510MODEL-HOLDER LOCKING ROD24RC019SPRING25RP054LOWER CLOSURE26NVG051RUBBER PROTECTION FEET27A/B/C MARK LABEL28RP053WASHER FOR TOOL SUPPORT29RP505SET OF TOOLS30RP030WAX KNIFE                                                                                                                                                                                                                                                                               |  |
| 10BUSHING ON JOINT11FRONT HORIZONTAL AXIS12ROTATION AXIS13NPOR109OR RING14RI009SHOULDER WASHER15NVT147M6 FEMALE INDENTED KNOB16BUSHING ON COLUMN (FIXED ARM)17FIXED ARM18RP052TAP ON COLUMN19CALIBRATED AND GROUND STAINLESS STEEL COLUMN20BASE21WORKING PLANE22RP004NMODEL-HOLDER LOCKING PIN23RP510MODEL-HOLDER LOCKING ROD24RC019SPRING25RP054LOWER CLOSURE26NVG051RUBBER PROTECTION FEET27A/B/C MARK LABEL28RP053WASHER FOR TOOL SUPPORT29RP505SET OF TOOLS30RP030WAX KNIFE                                                                                                                                                                                                                                                                                                    |  |
| 11FRONT HORIZONTAL AXIS12ROTATION AXIS13NPOR109OR RING14RI009SHOULDER WASHER15NVT147M6 FEMALE INDENTED KNOB16BUSHING ON COLUMN (FIXED ARM)17FIXED ARM18RP052TAP ON COLUMN19CALIBRATED AND GROUND STAINLESS STEEL COLUMN20BASE21WORKING PLANE22RP004NMODEL-HOLDER LOCKING PIN23RP510MODEL-HOLDER LOCKING ROD24RC019SPRING25RP054LOWER CLOSURE26NVG051RUBBER PROTECTION FEET27A/B/C MARK LABEL28RP053WASHER FOR TOOL SUPPORT29RP505SET OF TOOLS30RP030WAX KNIFE                                                                                                                                                                                                                                                                                                                      |  |
| 12ROTATION AXIS13NPOR109OR RING14RI009SHOULDER WASHER15NVT147M6 FEMALE INDENTED KNOB16BUSHING ON COLUMN (FIXED ARM)17FIXED ARM18RP052TAP ON COLUMN19CALIBRATED AND GROUND STAINLESS STEEL COLUMN20BASE21WORKING PLANE22RP004NMODEL-HOLDER LOCKING PIN23RP510MODEL-HOLDER LOCKING ROD24RC019SPRING25RP054LOWER CLOSURE26NVG051RUBBER PROTECTION FEET27A/B/C MARK LABEL28RP053WASHER FOR TOOL SUPPORT29RP505SET OF TOOLS30RP030WAX KNIFE                                                                                                                                                                                                                                                                                                                                             |  |
| 13NPOR109OR RING14RI009SHOULDER WASHER15NVT147M6 FEMALE INDENTED KNOB16BUSHING ON COLUMN (FIXED ARM)17FIXED ARM18RP052TAP ON COLUMN19CALIBRATED AND GROUND STAINLESS STEEL COLUMN20BASE21WORKING PLANE22RP004NMODEL-HOLDER LOCKING PIN23RP510MODEL-HOLDER LOCKING ROD24RC019SPRING25RP054LOWER CLOSURE26NVG051RUBBER PROTECTION FEET27A/B/C MARK LABEL28RP053WASHER FOR TOOL SUPPORT29RP300WAX KNIFE                                                                                                                                                                                                                                                                                                                                                                               |  |
| 14RI009SHOULDER WASHER15NVT147M6 FEMALE INDENTED KNOB16BUSHING ON COLUMN (FIXED ARM)17FIXED ARM18RP052TAP ON COLUMN19CALIBRATED AND GROUND STAINLESS STEEL COLUMN20BASE21WORKING PLANE22RP004NMODEL-HOLDER LOCKING PIN23RP510MODEL-HOLDER LOCKING ROD24RC019SPRING25RP054LOWER CLOSURE26NVG051RUBBER PROTECTION FEET27A/B/C MARK LABEL28RP053WASHER FOR TOOL SUPPORT29RP30WAX KNIFE                                                                                                                                                                                                                                                                                                                                                                                                |  |
| 15NVT147M6 FEMALE INDENTED KNOB16BUSHING ON COLUMN (FIXED ARM)17FIXED ARM18RP052TAP ON COLUMN19CALIBRATED AND GROUND STAINLESS STEEL COLUMN20BASE21WORKING PLANE22RP004NMODEL-HOLDER LOCKING PIN23RP510MODEL-HOLDER LOCKING ROD24RC019SPRING25RP054LOWER CLOSURE26NVG051RUBBER PROTECTION FEET27A/B/C MARK LABEL28RP053WASHER FOR TOOL SUPPORT29RP505SET OF TOOLS30RP030WAX KNIFE                                                                                                                                                                                                                                                                                                                                                                                                  |  |
| 16BUSHING ON COLUMN (FIXED ARM)17FIXED ARM18RP052TAP ON COLUMN19CALIBRATED AND GROUND STAINLESS STEEL COLUMN20BASE21WORKING PLANE22RP004NMODEL-HOLDER LOCKING PIN23RP510MODEL-HOLDER LOCKING ROD24RC019SPRING25RP054LOWER CLOSURE26NVG051RUBBER PROTECTION FEET27A/B/C MARK LABEL28RP053WASHER FOR TOOL SUPPORT29RP505SET OF TOOLS30RP030WAX KNIFE                                                                                                                                                                                                                                                                                                                                                                                                                                 |  |
| 17FIXED ARM18RP052TAP ON COLUMN19CALIBRATED AND GROUND STAINLESS STEEL COLUMN20BASE21WORKING PLANE22RP004NMODEL-HOLDER LOCKING PIN23RP510MODEL-HOLDER LOCKING ROD24RC019SPRING25RP054LOWER CLOSURE26NVG051RUBBER PROTECTION FEET27A/B/C MARK LABEL28RP053WASHER FOR TOOL SUPPORT29RP505SET OF TOOLS30RP030WAX KNIFE                                                                                                                                                                                                                                                                                                                                                                                                                                                                |  |
| 18RP052TAP ON COLUMN19CALIBRATED AND GROUND STAINLESS STEEL COLUMN20BASE21WORKING PLANE22RP004NMODEL-HOLDER LOCKING PIN23RP510MODEL-HOLDER LOCKING ROD24RC019SPRING25RP054LOWER CLOSURE26NVG051RUBBER PROTECTION FEET27A/B/C MARK LABEL28RP053WASHER FOR TOOL SUPPORT29RP505SET OF TOOLS30RP030WAX KNIFE                                                                                                                                                                                                                                                                                                                                                                                                                                                                           |  |
| 19CALIBRATED AND GROUND STAINLESS STEEL COLUMN20BASE21WORKING PLANE22RP004NMODEL-HOLDER LOCKING PIN23RP510MODEL-HOLDER LOCKING ROD24RC019SPRING25RP054LOWER CLOSURE26NVG051RUBBER PROTECTION FEET27A/B/C MARK LABEL28RP053WASHER FOR TOOL SUPPORT29RP505SET OF TOOLS30RP030WAX KNIFE                                                                                                                                                                                                                                                                                                                                                                                                                                                                                               |  |
| 20BASE21WORKING PLANE22RP004NMODEL-HOLDER LOCKING PIN23RP510MODEL-HOLDER LOCKING ROD24RC019SPRING25RP054LOWER CLOSURE26NVG051RUBBER PROTECTION FEET27A/B/C MARK LABEL28RP053WASHER FOR TOOL SUPPORT29RP505SET OF TOOLS30RP030WAX KNIFE                                                                                                                                                                                                                                                                                                                                                                                                                                                                                                                                             |  |
| 21WORKING PLANE22RP004NMODEL-HOLDER LOCKING PIN23RP510MODEL-HOLDER LOCKING ROD24RC019SPRING25RP054LOWER CLOSURE26NVG051RUBBER PROTECTION FEET27A/B/C MARK LABEL28RP053WASHER FOR TOOL SUPPORT29RP505SET OF TOOLS30RP030WAX KNIFE                                                                                                                                                                                                                                                                                                                                                                                                                                                                                                                                                   |  |
| 22RP004NMODEL-HOLDER LOCKING PIN23RP510MODEL-HOLDER LOCKING ROD24RC019SPRING25RP054LOWER CLOSURE26NVG051RUBBER PROTECTION FEET27A/B/C MARK LABEL28RP053WASHER FOR TOOL SUPPORT29RP505SET OF TOOLS30RP030WAX KNIFE                                                                                                                                                                                                                                                                                                                                                                                                                                                                                                                                                                  |  |
| 23RP510MODEL-HOLDER LOCKING ROD24RC019SPRING25RP054LOWER CLOSURE26NVG051RUBBER PROTECTION FEET27A/B/C MARK LABEL28RP053WASHER FOR TOOL SUPPORT29RP505SET OF TOOLS30RP030WAX KNIFE                                                                                                                                                                                                                                                                                                                                                                                                                                                                                                                                                                                                  |  |
| 24RC019SPRING25RP054LOWER CLOSURE26NVG051RUBBER PROTECTION FEET27A/B/C MARK LABEL28RP053WASHER FOR TOOL SUPPORT29RP505SET OF TOOLS30RP030WAX KNIFE                                                                                                                                                                                                                                                                                                                                                                                                                                                                                                                                                                                                                                 |  |
| 25     RP054     LOWER CLOSURE       26     NVG051     RUBBER PROTECTION FEET       27      A/B/C MARK LABEL       28     RP053     WASHER FOR TOOL SUPPORT       29     RP505     SET OF TOOLS       30     RP030     WAX KNIFE                                                                                                                                                                                                                                                                                                                                                                                                                                                                                                                                                   |  |
| 26     NVG051     RUBBER PROTECTION FEET       27      A/B/C MARK LABEL       28     RP053     WASHER FOR TOOL SUPPORT       29     RP505     SET OF TOOLS       30     RP030     WAX KNIFE                                                                                                                                                                                                                                                                                                                                                                                                                                                                                                                                                                                        |  |
| 27      A/B/C MARK LABEL       28     RP053     WASHER FOR TOOL SUPPORT       29     RP505     SET OF TOOLS       30     RP030     WAX KNIFE                                                                                                                                                                                                                                                                                                                                                                                                                                                                                                                                                                                                                                       |  |
| 28     RP053     WASHER FOR TOOL SUPPORT       29     RP505     SET OF TOOLS       30     RP030     WAX KNIFE                                                                                                                                                                                                                                                                                                                                                                                                                                                                                                                                                                                                                                                                      |  |
| 29     RP505     SET OF TOOLS       30     RP030     WAX KNIFE                                                                                                                                                                                                                                                                                                                                                                                                                                                                                                                                                                                                                                                                                                                     |  |
| 30 RP030 WAX KNIFE                                                                                                                                                                                                                                                                                                                                                                                                                                                                                                                                                                                                                                                                                                                                                                 |  |
|                                                                                                                                                                                                                                                                                                                                                                                                                                                                                                                                                                                                                                                                                                                                                                                    |  |
| 31 RP034 ANALISING ROD                                                                                                                                                                                                                                                                                                                                                                                                                                                                                                                                                                                                                                                                                                                                                             |  |
| 32 NVV040 CARBON MARKER                                                                                                                                                                                                                                                                                                                                                                                                                                                                                                                                                                                                                                                                                                                                                            |  |
| 33 RP031 GAUGE FOR UNDERCUTS -0,25 mm                                                                                                                                                                                                                                                                                                                                                                                                                                                                                                                                                                                                                                                                                                                                              |  |
| 34 <b>RP032</b> GAUGE FOR UNDERCUTS -0,50 mm                                                                                                                                                                                                                                                                                                                                                                                                                                                                                                                                                                                                                                                                                                                                       |  |
| 35 <b>RP033</b> GAUGE FOR UNDERCUTS -0,75 mm                                                                                                                                                                                                                                                                                                                                                                                                                                                                                                                                                                                                                                                                                                                                       |  |
| 36 MODEL-HOLDER BASE                                                                                                                                                                                                                                                                                                                                                                                                                                                                                                                                                                                                                                                                                                                                                               |  |
| 37 RP507 ARTICULATED JOINT LOCKING ROD                                                                                                                                                                                                                                                                                                                                                                                                                                                                                                                                                                                                                                                                                                                                             |  |
| 38 RP017 MODEL-HOLDER SPRING                                                                                                                                                                                                                                                                                                                                                                                                                                                                                                                                                                                                                                                                                                                                                       |  |
| 39 RP016 LOCKING CLAMP                                                                                                                                                                                                                                                                                                                                                                                                                                                                                                                                                                                                                                                                                                                                                             |  |
| 40 RP018 ARTICULATED JOINT SPHERE                                                                                                                                                                                                                                                                                                                                                                                                                                                                                                                                                                                                                                                                                                                                                  |  |
| 41 RP019 ADJUSTMENT RING NUT                                                                                                                                                                                                                                                                                                                                                                                                                                                                                                                                                                                                                                                                                                                                                       |  |
| 42 RP042 SPACER                                                                                                                                                                                                                                                                                                                                                                                                                                                                                                                                                                                                                                                                                                                                                                    |  |
| 43 MODEL-HOLDER PLATE                                                                                                                                                                                                                                                                                                                                                                                                                                                                                                                                                                                                                                                                                                                                                              |  |
| 44 RI027 PUSH ROD ON PLATE                                                                                                                                                                                                                                                                                                                                                                                                                                                                                                                                                                                                                                                                                                                                                         |  |
| 45 RI021 MODEL LOCKING PIN                                                                                                                                                                                                                                                                                                                                                                                                                                                                                                                                                                                                                                                                                                                                                         |  |
| 46 RI023 SET-SCREW                                                                                                                                                                                                                                                                                                                                                                                                                                                                                                                                                                                                                                                                                                                                                                 |  |
| 47 RI042 MODEL-HOLDER KNOB                                                                                                                                                                                                                                                                                                                                                                                                                                                                                                                                                                                                                                                                                                                                                         |  |
| 48 RI022 GUIDE FOR SCREW                                                                                                                                                                                                                                                                                                                                                                                                                                                                                                                                                                                                                                                                                                                                                           |  |
| 49 RI024N GUIDE SUPPORT                                                                                                                                                                                                                                                                                                                                                                                                                                                                                                                                                                                                                                                                                                                                                            |  |
| 50 NVT201 HEXAGONAL KEY-WRENCH NO. 3                                                                                                                                                                                                                                                                                                                                                                                                                                                                                                                                                                                                                                                                                                                                               |  |
| RP502N MODEL-HOLDER COMPLETE                                                                                                                                                                                                                                                                                                                                                                                                                                                                                                                                                                                                                                                                                                                                                       |  |
| RP511 FIXED ARM COMPLETE                                                                                                                                                                                                                                                                                                                                                                                                                                                                                                                                                                                                                                                                                                                                                           |  |
| RP512 DOUBLE-JOINT ARM COMPLETE                                                                                                                                                                                                                                                                                                                                                                                                                                                                                                                                                                                                                                                                                                                                                    |  |