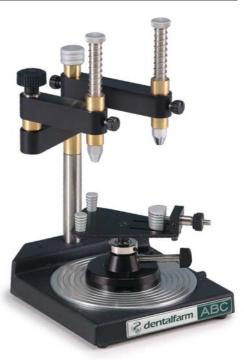

#### **GENERAL DESCRIPTION**

The surveyor is the ideal manual instrument for use at any planning stage on models in dental laboratories. It allows the Technician to: determine the path of insertion, position the attachments, layout reference points, survey the prosthesis, locate the anchorage position of clasps.

## **TECHNICAL SPECIFICATIONS**

| Model      | Main features                                         | Height mm | Weight Kg |
|------------|-------------------------------------------------------|-----------|-----------|
| Α          | Fitted with one rigid arm for the horizontal rotation | 310       | 3,9       |
| <i>,</i> , | (ideal for positioning attachments)                   |           | (4,2)     |
| B          | Fitted with one jointed arm with pantograph movement  | 310       | 4,1       |
|            | (ideal for general surveying)                         |           | (4,4)     |
| С          | Fitted with two arms to carry out both of the above   | 310       | 4,4       |
|            | operations on one model                               |           | (4,7)     |