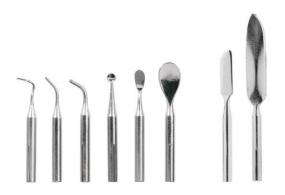

## 6003001 SET OF MODELLING TOOLS

Product group

Main features

Description

Accessories for hot wax technique

⇒ Brass tips for quicker heating

from left to right:

1 - 6003002 Small curved conical probe

2 - 6003004 Medium curved conical probe

3 - 6003005 Large curved conical probe

4 - 6003006 Straight spearhead blade

5 - 6003007 Curved spearhead blade

6 - 6003008 Spoon

not included in the standard set:

7 - 3003017 Knife

8 - 6003018 Large spoon with blade

- 6003001 set of 6 tools (first 6 tools from the left)

- single tip