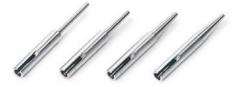

## 6003009 SET OF MILLING TOOLS

Product group

Accessories for hot wax technique

Main features

Description

⇒ Brass tips for quicker heating

from left to right:

A - 6003010 Cylinder probe

B - 6003011 2° conical probe

C - 6003012 4° conical probe

D - 6003013 6° conical probe

- 6003001 set of 4 tools

Packaging

Packaging