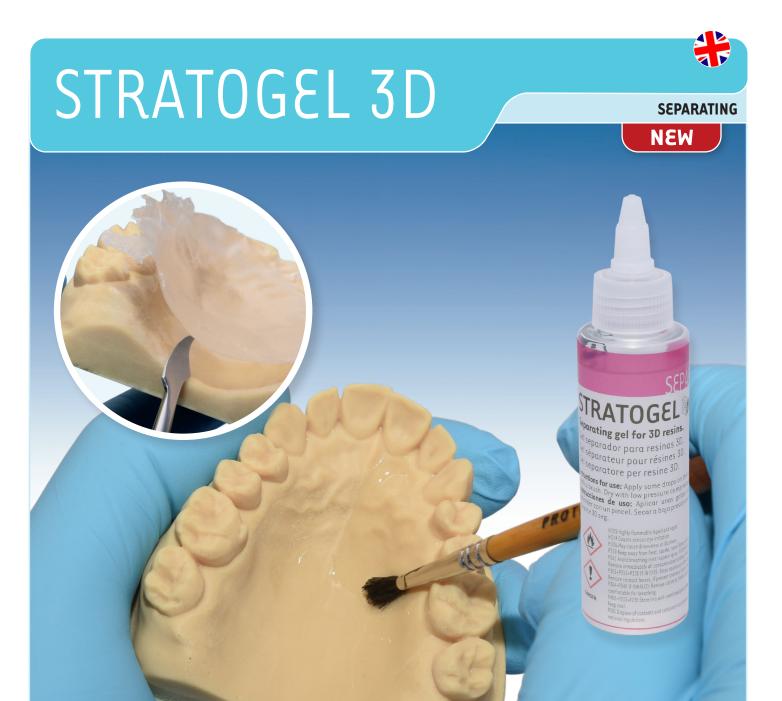

# MEDIUM VISCOSITY GEL TO BE APPLIED ON THE SURFACE OF THE 3D RESIN MODEL.

#### DESCRIPTION

The gel, despite its viscosity, spreads easily over the surface and when it dries it creates a thin plastic layer. STRATOGEL acts as a separating film between the 3D resin model and the acrylic resin.

Once dry, it remains adhered to the acrylic resin and the 3D resin model is completely clean. The plastic layer is easily removed with water and a brush. STRATOGEL leaves no residue, does not attack the acrylic resin or the 3D resin model and does not alter its properties. It does not contain any toxic elements.