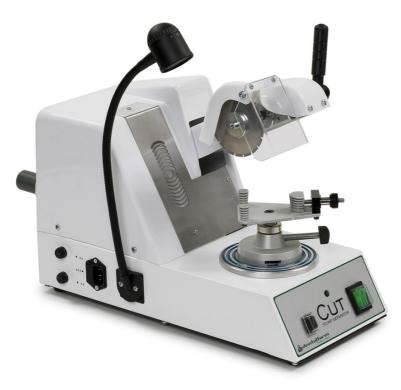

## Machines for cutting operations of plaster or investment patterns

- $\Rightarrow$  Diamond-coated separating disc
- $\Rightarrow$  Pivoting arm with dual safety switch
- $\Rightarrow$  Transparent protection shield on the blade
- $\Rightarrow$  Adjustable lighting unit
- $\Rightarrow$  Model-holder locking magnetic base
- ⇒ Model-holder with interchangeable plates according to the different wgorking techniques
- $\Rightarrow$  Electric feeding socket and single port for conenction to the dust extraction system

| Gearmotor             | Gearing system with toothed driving belt |
|-----------------------|------------------------------------------|
| Speed of rotation     | Fixed at 2800 rev/min                    |
| Direction of rotation | Clockwise                                |
| Blade dimensions      | $\oslash$ 80mm – 0.25mm in thickness     |
| Voltage line          | 230v AC 50/60 Hz                         |
| Absorption            | 100W                                     |
| Width                 | 230 mm                                   |
| Depth                 | 500 mm                                   |
| Height                | 360 mm                                   |
| Net weight            | 9.3 Kg                                   |
| Gross weight          | 14.4 Kg                                  |