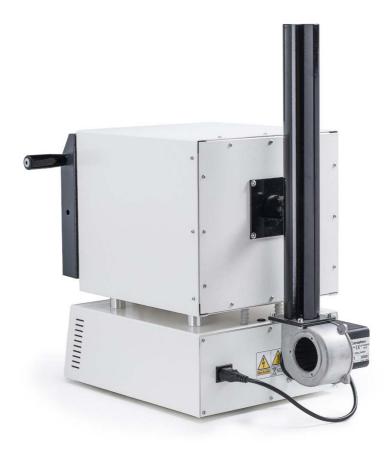

## A1211 FORCED VENTILATION FUME SUCTION SYSTEM (suitable for CF-2 BURN-OUT FURNACES)

Product group Fume suction system for burn-out furnaces (it can not be used as self-operating unit)

operating uni

Main features 
⇒ Indispensable accessory to pipe the fumes originated during the baking stage of the casting rings in case the Laboratory is not fitted with extraction chimney

⇒ It can be added-on to every size of CF-2 burn-out furnaces

Automatic operation YES

Line voltage 230V A.C. 50 Hz (different voltage upon request)

Width 150 mm

Depth 170 mm

Height 600 mm

Exhaust pipe diameter 60 mm